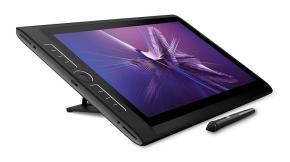

#### This year we are pleased to present you with the Wacom MobileStudio Pro 16"!

This specialized, multi-touch workstation gives you the power of a desktop computer and the flexibility of a pen display for drawing, modeling, and painting.